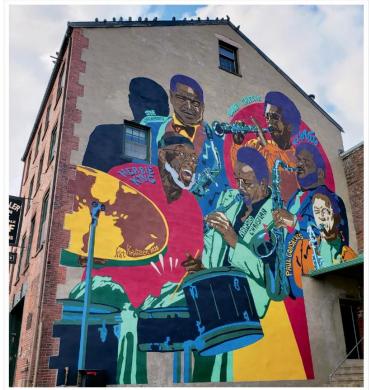

# Jazz Mural

In New Bedford, Massachusetts, you don't have to look far beyond the famed local maritime history to find signs of the city's rich Black heritage, including this celebration of area jazz musicians by mural artist Kat Knutsen. Kathryn Roy/StavingAfloatBloq.com